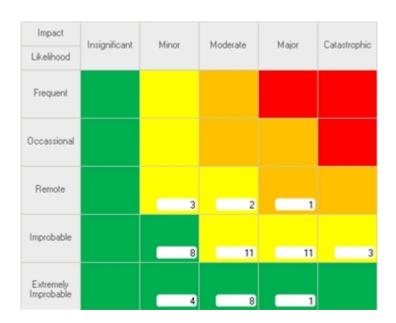

Run by: Debbie Knight Friday, 2 May 2025 2:27 PM

## Risk matrix report

#### Legend

| Risk rating | Color | Description |
|-------------|-------|-------------|
| Low         |       |             |
| Medium      |       |             |
| Extreme     |       |             |
| High        |       |             |

#### Current





| #  | Risk                                               | Area of Business                  | Tolerance | Inherent Score | Current Score | Target Score |
|----|----------------------------------------------------|-----------------------------------|-----------|----------------|---------------|--------------|
| 2  | Administration/Legal Error - Allotments            | Allotments                        | Tolerable | 12 High        | 9 Medium      | 9 Medium     |
| 9  | Environmental Damage - Boats & Boathouse           | Boats and Boathouse               | Tolerable | 10 Medium      | 6 Medium      | 6 Medium     |
| 11 | Physical Damage/ Injury - Boats & Boathouse        | Boats and Boathouse               | Tolerable | 8 Medium       | 4 Low         | 4 Low        |
| 18 | Environme